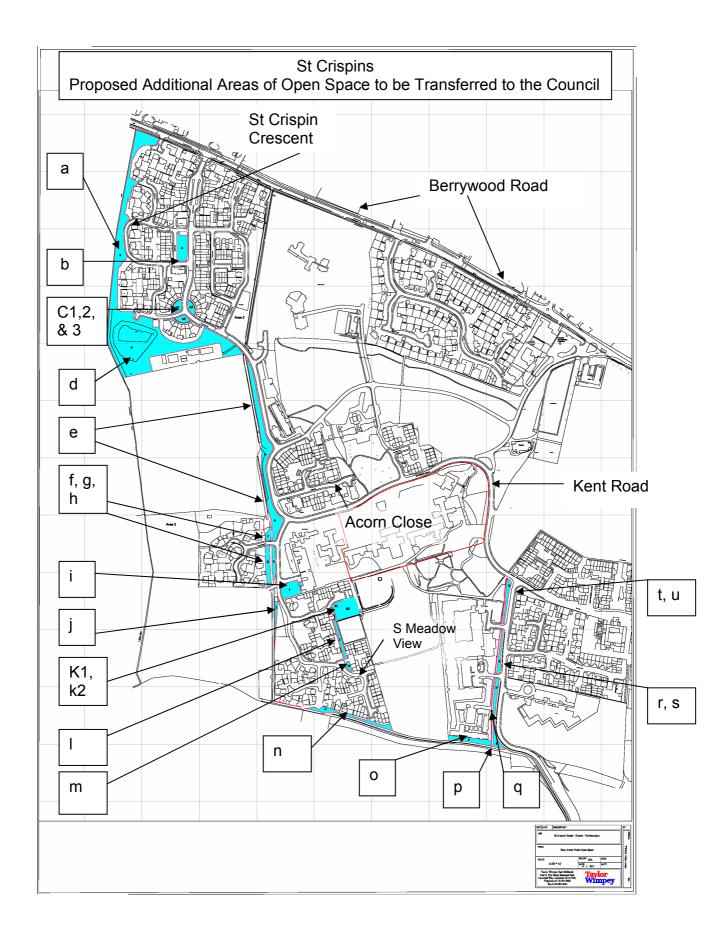

| Ref | Description                                   | M <sup>2</sup> |
|-----|-----------------------------------------------|----------------|
| а   | Grass swave + public footpath                 | 4,046          |
| b   | Centre grass and small trees Area A           | 814            |
| c1  | Grass and planting round-about Area A         | 302            |
| c2  | Grass and planting round-about Area A         | 213            |
| c3  | Grass and planting round-about Area A         | 218            |
| d   | Area A POS and overspill pond                 | 11,172         |
| е   | Grass area along spine road                   | 3185           |
| f   | At Entrance to area F                         | 212            |
| g   | At Entrance to area F                         | 554            |
| h   | At Entrance to area F                         | 337            |
| i   | Green area into area E                        | 847            |
| j   | Fillet by area 5                              | 238            |
| k1  | Tree to car park of Bowling Green             | 201            |
| k2  | Car park and Bowling Green pavilion           | 1,051          |
| I   | Grass swave to side of bowling green          | 323            |
| m   | Grass area in area E                          | 108            |
| n1  | Grass swave to side of bridle path area E     | 813            |
| n2  | Grass swave to side of bridle path area E     | 32             |
| 0   | Grass swave to side of bridle path area E     | 623            |
| р   | Grass swave to side of bridle main spine road | 698            |
| q   | Grass swave to side of bridle main spine road | 122            |
| r   | Grass swave to side of bridle main spine road | 57             |
| S   | Grass swave to side of bridle main spine road | 303            |
| t   | Grass swave to side of bridle main spine road | 91             |
| u   | Grass swave to side of bridle main spine road | 326            |
|     | Total                                         | 26,886         |